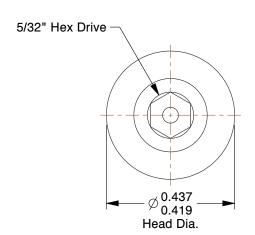

## **NOTES:**

1. HEAD TYPE: Button

2. MATERIAL: 18-8 (304) Stainless Steel

3. FINISH: Plain 4. DRIVE TYPE: Hex

5. MEETS/EXCEEDS: ANSI/ASME B18.6.3

100 Grainger Parkway, Lake Forest, Illinois 60045-5201 1-(800) GRAINGER, 1-(800) 472-4643, (847) 535-1000 www.grainger.com This file and any associated information and specifications are provided for reference and evaluation purposes only, and is subject to change without notice. Grainger makes no representations, warranties or guarantees as to the appropriateness, accuracy, completeness, or suitability for any purpose, of the file, information or specifications. You are solely responsible for the use of the file, information or specifications.