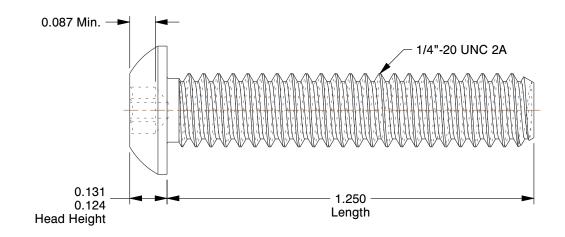

## **NOTES:**

1. HEAD TYPE: Button

2. MATERIAL: 18-8 (304) Stainless Steel

3. FINISH: Plain 4. DRIVE TYPE: Hex

5. MEETS/EXCEEDS: ANSI/ASME B18.6.3

100 Grainger Parkway, Lake Forest, Illinois 60045-5201 1-(800) GRAINGER, 1-(800) 472-4643, (847) 535-1000 www.grainger.com This file and any associated information and specifications are provided for reference and evaluation purposes only, and is subject to change without notice. Grainger makes no representations, warranties or guarantees as to the appropriateness, accuracy, completeness, or suitability for any purpose, of the file, information or specifications. You are solely responsible for the use of the file, information or specifications.

3.06

COMPONENT

**Tamper Resistant Screw** 

6LE87

Mach Screw, Btn, 1/4-20x1 1/4 L, PK10

SHEET 1 of 1

UNIT

INCH