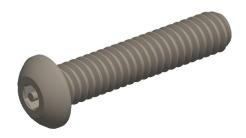

## **NOTES:**

1. HEAD TYPE: Button

2. MATERIAL: 18-8 (304) Stainless Steel

3. FINISH: Plain 4. DRIVE TYPE: Hex

5. MEETS/EXCEEDS: ANSI/ASME B18.6.3

100 Grainger Parkway, Lake Forest, Illinois 60045-5201 1-(800) GRAINGER, 1-(800) 472-4643, (847) 535-1000 www.grainger.com This file and any associated information and specifications are provided for reference and evaluation purposes only, and is subject to change without notice. Grainger makes no representations, warranties or guarantees as to the appropriateness, accuracy, completeness, or suitability for any purpose, of the file, information or specifications. You are solely responsible for the use of the file, information or specifications.

3.06

COMPONENT

**Tamper Resistant Screw** 

6LE87

Mach Screw, Btn, 1/4-20x1 1/4 L, PK10

SHEET 1 of 1

UNIT

INCH