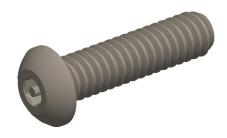

## **NOTES:**

1. HEAD TYPE: Button

2. MATERIAL: 18-8 (304) Stainless Steel

3. FINISH: Plain 4. DRIVE TYPE: Hex

5. MEETS/EXCEEDS: ANSI/ASME B18.6.3

100 Grainger Parkway, Lake Forest, Illinois 60045-5201 1-(800) GRAINGER, 1-(800) 472-4643, (847) 535-1000 www.grainger.com This file and any associated information and specifications are provided for reference and evaluation purposes only, and is subject to change without notice. Grainger makes no representations, warranties or guarantees as to the appropriateness, accuracy, completeness, or suitability for any purpose, of the file, information or specifications. You are solely responsible for the use of the file, information or specifications.

3.36

COMPONENT

**Tamper Resistant Screw** 

6LE86

Mach Screw, Button, 1/4-20x1 L, PK10

SHEET

UNIT

INCH