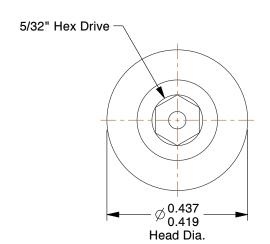

## **NOTES:**

1. HEAD TYPE: Button

2. MATERIAL: 18-8 (304) Stainless Steel

3. FINISH: Plain 4. DRIVE TYPE: Hex

5. MEETS/EXCEEDS: ANSI/ASME B18.6.3

100 Grainger Parkway, Lake Forest, Illinois 60045-5201 1-(800) GRAINGER, 1-(800) 472-4643, (847) 535-1000 www.grainger.com This file and any associated information and specifications are provided for reference and evaluation purposes only, and is subject to change without notice. Grainger makes no representations, warranties or guarantees as to the appropriateness, accuracy, completeness, or suitability for any purpose, of the file, information or specifications. You are solely responsible for the use of the file, information or specifications.