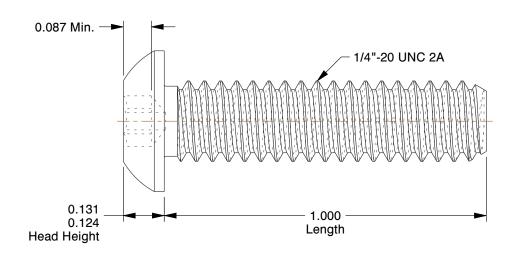

## **NOTES:**

1. HEAD TYPE: Button

2. MATERIAL: 18-8 (304) Stainless Steel

3. FINISH: Plain 4. DRIVE TYPE: Hex

5. MEETS/EXCEEDS: ANSI/ASME B18.6.3

100 Grainger Parkway, Lake Forest, Illinois 60045-5201 1-(800) GRAINGER, 1-(800) 472-4643, (847) 535-1000 www.grainger.com This file and any associated information and specifications are provided for reference and evaluation purposes only, and is subject to change without notice. Grainger makes no representations, warranties or guarantees as to the appropriateness, accuracy, completeness, or suitability for any purpose, of the file, information or specifications. You are solely responsible for the use of the file, information or specifications.

3.36

COMPONENT

**Tamper Resistant Screw** 

6LE86

Mach Screw, Button, 1/4-20x1 L, PK10

SHEET

UNIT

INCH