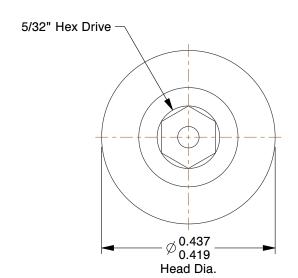

## **NOTES:**

1. HEAD TYPE: Button

2. MATERIAL: 18-8 (304) Stainless Steel

3. FINISH: Plain 4. DRIVE TYPE: Hex

5. MEETS/EXCEEDS: ANSI/ASME B18.6.3

100 Grainger Parkway, Lake Forest, Illinois 60045-5201 1-(800) GRAINGER, 1-(800) 472-4643, (847) 535-1000 www.grainger.com This file and any associated information and specifications are provided for reference and evaluation purposes only, and is subject to change without notice. Grainger makes no representations, warranties or guarantees as to the appropriateness, accuracy, completeness, or suitability for any purpose, of the file, information or specifications.