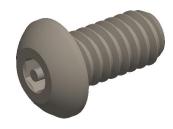

## **NOTES:**

1. HEAD TYPE: Button

2. MATERIAL: 18-8 (304) Stainless Steel

3. FINISH: Plain 4. DRIVE TYPE: Hex

5. MEETS/EXCEEDS: ANSI/ASME B18.6.3

100 Grainger Parkway, Lake Forest, Illinois 60045-5201 1-(800) GRAINGER, 1-(800) 472-4643, (847) 535-1000 www.grainger.com This file and any associated information and specifications are provided for reference and evaluation purposes only, and is subject to change without notice. Grainger makes no representations, warranties or guarantees as to the appropriateness, accuracy, completeness, or suitability for any purpose, of the file, information or specifications.

SCALE 4.14

 COMPONENT
 Tamper Resistant Screw

 6LE83
 UNIT

 INCH
 SHEET

1 of 1