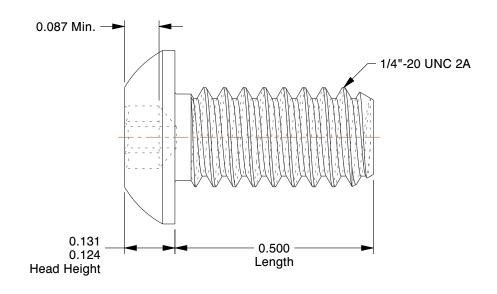

## **NOTES:**

1. HEAD TYPE: Button

2. MATERIAL: 18-8 (304) Stainless Steel

3. FINISH: Plain 4. DRIVE TYPE: Hex

5. MEETS/EXCEEDS: ANSI/ASME B18.6.3

100 Grainger Parkway, Lake Forest, Illinois 60045-5201 1-(800) GRAINGER, 1-(800) 472-4643, (847) 535-1000 www.grainger.com This file and any associated information and specifications are provided for reference and evaluation purposes only, and is subject to change without notice. Grainger makes no representations, warranties or guarantees as to the appropriateness, accuracy, completeness, or suitability for any purpose, of the file, information or specifications.