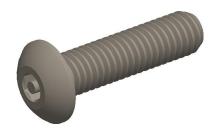

## **NOTES:**

1. HEAD TYPE: Button

2. MATERIAL: 18-8 (304) Stainless Steel

3. FINISH: Plain 4. DRIVE TYPE: Hex

5. MEETS/EXCEEDS: ANSI/ASME B18.6.3

100 Grainger Parkway, Lake Forest, Illinois 60045-5201 1-(800) GRAINGER, 1-(800) 472-4643, (847) 535-1000 www.grainger.com This file and any associated information and specifications are provided for reference and evaluation purposes only, and is subject to change without notice. Grainger makes no representations, warranties or guarantees as to the appropriateness, accuracy, completeness, or suitability for any purpose, of the file, information or specifications.

4.23

SCALE

COMPONENT

6LE81

Mach Screw, Button, 10-32x3/4 L, PK25

Tamper Resistant Screw

UNIT
INCH
SHEET

-32x3/4 L, PK25