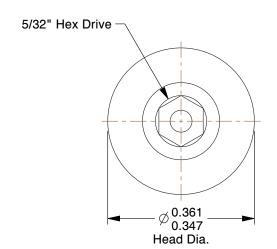

## **NOTES:**

1. HEAD TYPE: Button

2. MATERIAL: 18-8 (304) Stainless Steel

3. FINISH: Plain 4. DRIVE TYPE: Hex

5. MEETS/EXCEEDS: ANSI/ASME B18.6.3

100 Grainger Parkway, Lake Forest, Illinois 60045-5201 1-(800) GRAINGER, 1-(800) 472-4643, (847) 535-1000 www.grainger.com This file and any associated information and specifications are provided for reference and evaluation purposes only, and is subject to change without notice. Grainger makes no representations, warranties or guarantees as to the appropriateness, accuracy, completeness, or suitability for any purpose, of the file, information or specifications.

1 of 1