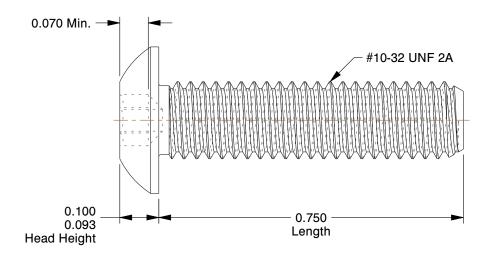

## **NOTES:**

1. HEAD TYPE: Button

2. MATERIAL: 18-8 (304) Stainless Steel

3. FINISH: Plain 4. DRIVE TYPE: Hex

5. MEETS/EXCEEDS: ANSI/ASME B18.6.3

100 Grainger Parkway, Lake Forest, Illinois 60045-5201 1-(800) GRAINGER, 1-(800) 472-4643, (847) 535-1000 www.grainger.com This file and any associated information and specifications are provided for reference and evaluation purposes only, and is subject to change without notice. Grainger makes no representations, warranties or guarantees as to the appropriateness, accuracy, completeness, or suitability for any purpose, of the file, information or specifications.

4.23

SCALE

COMPONENT

6LE81

Mach Screw, Button, 10-32x3/4 L, PK25

Tamper Resistant Screw

UNIT
INCH
SHEET

-32x3/4 L, PK25