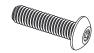

## **NOTES:**

1. HEAD TYPE: Button

2. MATERIAL: 18-8 (304) Stainless Steel

3. FINISH: Plain 4. DRIVE TYPE: Hex

5. MEETS/EXCEEDS: ANSI/ASME B18.6.3

100 Grainger Parkway, Lake Forest, Illinois 60045-5201 1-(800) GRAINGER, 1-(800) 472-4643, (847) 535-1000 www.grainger.com This file and any associated information and specifications are provided for reference and evaluation purposes only, and is subject to change without notice. Grainger makes no representations, warranties or guarantees as to the appropriateness, accuracy, completeness, or suitability for any purpose, of the file, information or specifications.

4.23

SCALE

COMPONENT

6LE81

Mach Screw, Button, 10-32x3/4 L, PK25

Tamper Resistant Screw

UNIT
INCH
SHEET

-32x3/4 L, PK25