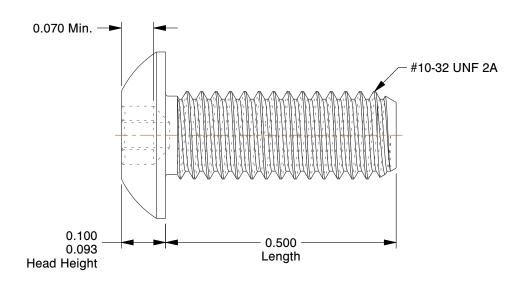

## NOTES:

1. HEAD TYPE: Button

2. MATERIAL: 18-8 (304) Stainless Steel

3. FINISH: Plain 4. DRIVE TYPE: Hex

5. MEETS/EXCEEDS: ANSI/ASME B18.6.3

100 Grainger Parkway, Lake Forest, Illinois 60045-5201 1-(800) GRAINGER, 1-(800) 472-4643, (847) 535-1000 www.grainger.com This file and any associated information and specifications are provided for reference and evaluation purposes only, and is subject to change without notice. Grainger makes no representations, warranties or guarantees as to the appropriateness, accuracy, completeness, or suitability for any purpose, of the file, information or specifications.

1 of 1

Mach Screw, Button, 10-32x1/2 L, PK25