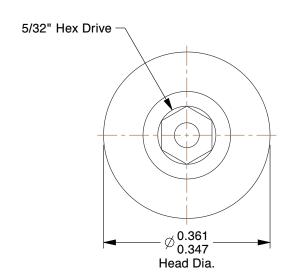

## NOTES:

1. HEAD TYPE: Button

2. MATERIAL: 18-8 (304) Stainless Steel

3. FINISH: Plain 4. DRIVE TYPE: Hex

5. MEETS/EXCEEDS: ANSI/ASME B18.6.3

100 Grainger Parkway, Lake Forest, Illinois 60045-5201 1-(800) GRAINGER, 1-(800) 472-4643, (847) 535-1000 www.grainger.com This file and any associated information and specifications are provided for reference and evaluation purposes only, and is subject to change without notice. Grainger makes no representations, warranties or guarantees as to the appropriateness, accuracy, completeness, or suitability for any purpose, of the file, information or specifications.