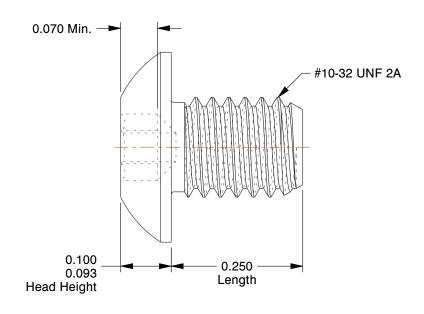

## **NOTES:**

1. HEAD TYPE: Button

2. MATERIAL: 18-8 (304) Stainless Steel

3. FINISH: Plain 4. DRIVE TYPE: Hex

5. MEETS/EXCEEDS: ANSI/ASME B18.6.3

100 Grainger Parkway, Lake Forest, Illinois 60045-5201 1-(800) GRAINGER, 1-(800) 472-4643, (847) 535-1000 www.grainger.com