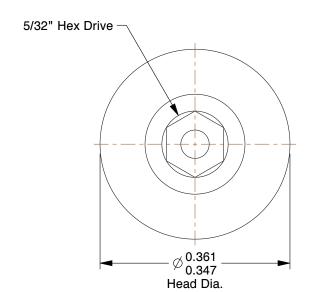

## **NOTES:**

1. HEAD TYPE: Button

2. MATERIAL: 18-8 (304) Stainless Steel

3. FINISH: Plain 4. DRIVE TYPE: Hex

5. MEETS/EXCEEDS: ANSI/ASME B18.6.3

100 Grainger Parkway, Lake Forest, Illinois 60045-5201 1-(800) GRAINGER, 1-(800) 472-4643, (847) 535-1000 www.grainger.com