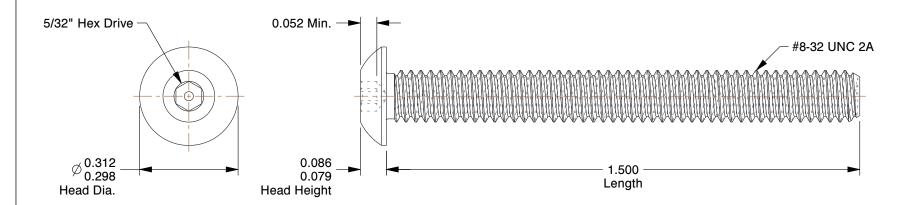

## SCALE 1:1

## NOTES:

1. HEAD TYPE: Button

2. MATERIAL: 18-8 Stainless Steel

3. FINISH: Plain 4. DRIVE TYPE: Hex

5. MEETS/EXCEEDS: ANSI/ASME B18.6.3

100 Grainger Parkway, Lake Forest, Illinois 60045-5201 1-(800) GRAINGER, 1-(800) 472-4643, (847) 535-1000 www.grainger.com This file and any associated information and specifications are provided for reference and evaluation purposes only, and is subject to change without notice. Grainger makes no representations, warranties or guarantees as to the appropriateness, accuracy, completeness, or suitability for any purpose, of the file, information or specifications. You are solely responsible for the use of the file, information or specifications.

3.29

COMPONENT

Tamper Resistant Screw

6LE72

Mach Screw, Btn, 8-32 x 1 1/2 L, PK25

SHEET 1 of 1

UNIT

INCH