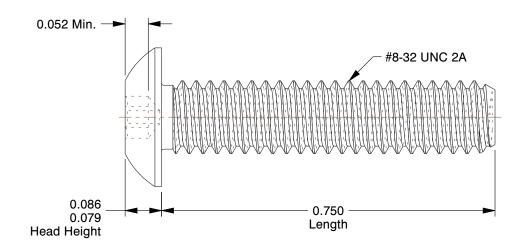

## **NOTES:**

1. HEAD TYPE: Button

2. MATERIAL: 18-8 Stainless Steel

3. FINISH: Plain 4. DRIVE TYPE: Hex

5. MEETS/EXCEEDS: ANSI/ASME B18.6.3

100 Grainger Parkway, Lake Forest, Illinois 60045-5201 1-(800) GRAINGER, 1-(800) 472-4643, (847) 535-1000 www.grainger.com

4.63

6LE70

COMPONENT

Mach Screw, Button, 8-32x3/4 L, PK25

| Tamper Resistant Screw |        |
|------------------------|--------|
|                        | UNIT   |
| 70                     | INCH   |
| -32x3/4 L, PK25        | SHEET  |
|                        | 1 of 1 |