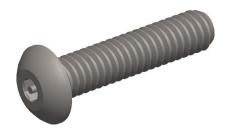

## **NOTES:**

1. HEAD TYPE: Button

2. MATERIAL: 18-8 Stainless Steel

3. FINISH: Plain 4. DRIVE TYPE: Hex

5. MEETS/EXCEEDS: ANSI/ASME B18.6.3

100 Grainger Parkway, Lake Forest, Illinois 60045-5201 1-(800) GRAINGER, 1-(800) 472-4643, (847) 535-1000 www.grainger.com