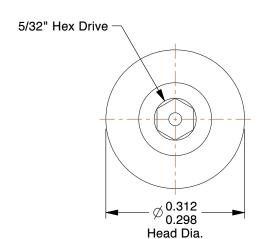

## **NOTES:**

1. HEAD TYPE: Button

2. MATERIAL: 18-8 Stainless Steel

3. FINISH: Plain 4. DRIVE TYPE: Hex

5. MEETS/EXCEEDS: ANSI/ASME B18.6.3

100 Grainger Parkway, Lake Forest, Illinois 60045-5201 1-(800) GRAINGER, 1-(800) 472-4643, (847) 535-1000 www.grainger.com