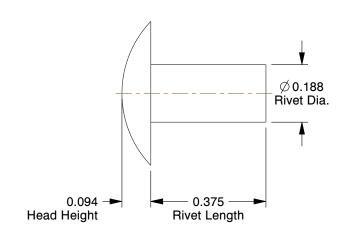

## **NOTES:**

Rivet Style : Solid Rivet
 Rivet Head Style : Brazier
 Rivet Body Material : Aluminum

4. Fastener Finish : Plain

100 Grainger Parkway, Lake Forest, Illinois 60045-5201 1-(800) GRAINGER, 1-(800) 472-4643, (847) 535-1000 www.grainger.com This file and any associated information and specifications are provided for reference and evaluation purposes only, and is subject to change without notice. Grainger makes no representations, warranties or guarantees as to the appropriateness, accuracy, completeness, or suitability for any purpose, of the file, information or specifications.

SCALE

3.20

COMPONENT

Solid Rivet

6LB40

Rivet, Brazier, 3/16 Dia, 3/8 L, PK100

SHEET 1 of 1

UNIT