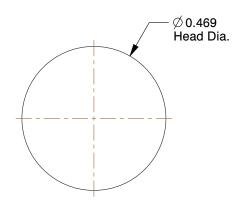

SCALE

3.20

COMPONENT

Solid Rivet

6LB40

Rivet, Brazier, 3/16 Dia, 3/8 L, PK100

SHEET 1 of 1

UNIT