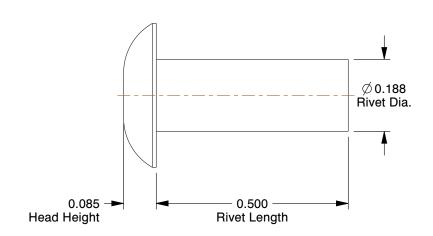

SCALE

4.00

| 61 | <b>R</b> 1 | 17 |
|----|------------|----|

COMPONENT

Rivet, Universal, 3/16 D, 1/2 L, PK100

| Solid Rivet |       |
|-------------|-------|
|             | UNIT  |
|             | INCH  |
|             | SHEET |
|             |       |