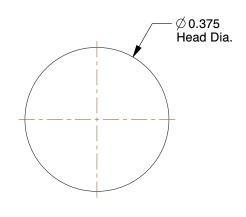

SCALE

4.00

| 61 | <b>R</b> 1 | 17 |
|----|------------|----|

COMPONENT

Rivet, Universal, 3/16 D, 1/2 L, PK100

| Solid Rivet |       |
|-------------|-------|
|             | UNIT  |
|             | INCH  |
|             | SHEET |
|             |       |