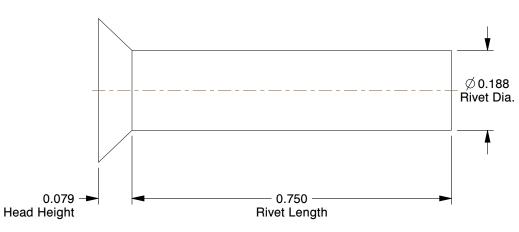

## **NOTES:**

1. Rivet Style : Solid Rivet

2. Rivet Head Style : Countersunk 3. Rivet Body Material : Brass 4. Fastener Finish : Plain

100 Grainger Parkway, Lake Forest, Illinois 60045-5201 1-(800) GRAINGER, 1-(800) 472-4643, (847) 535-1000 www.grainger.com

4.44

COMPONENT

Rivet, 3/

|                            | UNIT   |
|----------------------------|--------|
| 6LA79                      | INCH   |
| 16 In Dia, 3/4 In L, PK140 | SHEET  |
|                            | 1 of 1 |