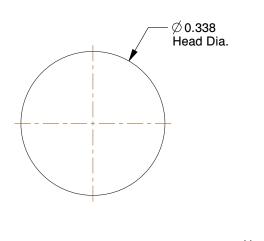

4.44

COMPONENT

Rivet, 3/

|                            | UNIT   |
|----------------------------|--------|
| 6LA79                      | INCH   |
| 16 In Dia, 3/4 In L, PK140 | SHEET  |
|                            | 1 of 1 |