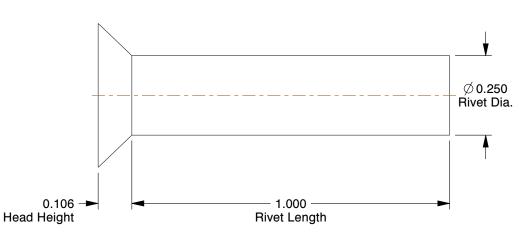

## **NOTES:**

1. Rivet Style : Solid Rivet

Rivet Head Style : Countersunk
 Rivet Body Material : Steel
 Fastener Finish : Plain

100 Grainger Parkway, Lake Forest, Illinois 60045-5201 1-(800) GRAINGER, 1-(800) 472-4643, (847) 535-1000 www.grainger.com This file and any associated information and specifications are provided for reference and evaluation purposes only, and is subject to change without notice. Grainger makes no representations, warranties or guarantees as to the appropriateness, accuracy, completeness, or suitability for any purpose, of the file, information or specifications.

3.31

SCALE

6LA70

COMPONENT

Rivet, Countersunk, 1/4 Dia, 1 L, PK65

| Solid Rivet |        |
|-------------|--------|
|             | UNIT   |
|             | INCH   |
|             | SHEET  |
| L, PK65     | 1 of 1 |