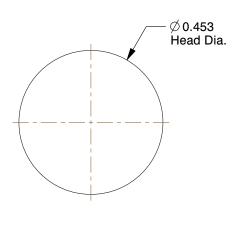

## **NOTES:**

1. Rivet Style : Solid Rivet

Rivet Head Style : Countersunk
 Rivet Body Material : Steel
 Fastener Finish : Plain

100 Grainger Parkway, Lake Forest, Illinois 60045-5201 1-(800) GRAINGER, 1-(800) 472-4643, (847) 535-1000 www.grainger.com This file and any associated information and specifications are provided for reference and evaluation purposes only, and is subject to change without notice. Grainger makes no representations, warranties or guarantees as to the appropriateness, accuracy, completeness, or suitability for any purpose, of the file, information or specifications.