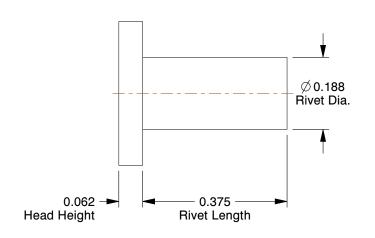

4.01

6LA50

COMPONENT

Rivet, Flat, 3/16 Dia, 3/8 In L, PK175

UNIT INCH SHEET

1 of 1

Solid Rivet