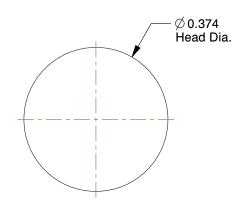

4.01

6LA50

COMPONENT

Rivet, Flat, 3/16 Dia, 3/8 In L, PK175

UNIT INCH SHEET

1 of 1

Solid Rivet