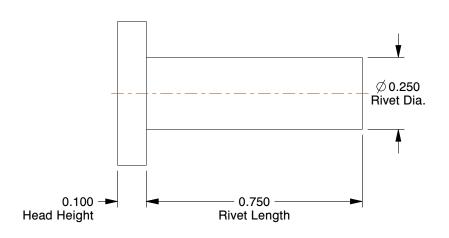

3.00

COMPONENT

Solid Rivet

6LA45

Rivet, Flat, 1/4 Dia, 3/4 In L, PK100

INCH SHEET

UNIT

1 of 1