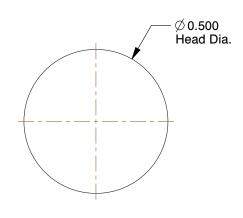

3.00

COMPONENT

Solid Rivet

6LA45

Rivet, Flat, 1/4 Dia, 3/4 In L, PK100

INCH SHEET

UNIT

1 of 1