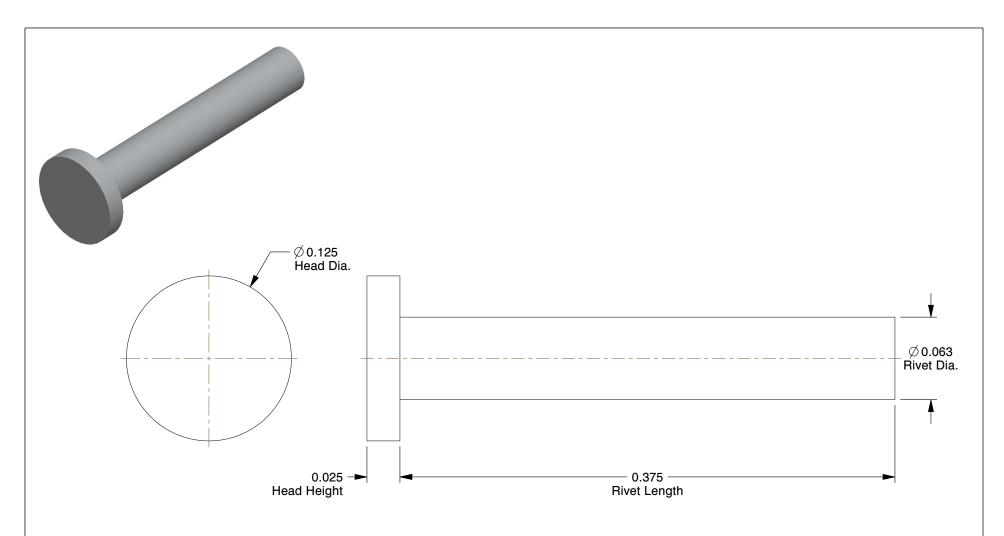

## **NOTES:**

1. Rivet Style : Solid Rivet 2. Rivet Head Style : Flat

3. Rivet Body Material : Aluminum

4. Fastener Finish : Plain

100 Grainger Parkway, Lake Forest, Illinois 60045-5201 1-(800) GRAINGER, 1-(800) 472-4643, (847) 535-1000 www.grainger.com This file and any associated information and specifications are provided for reference and evaluation purposes only, and is subject to change without notice. Grainger makes no representations, warranties or guarantees as to the appropriateness, accuracy, completeness, or suitability for any purpose, of the file, information or specifications. You are solely responsible for the use of the file, information or specifications.

13.75

|

COMPONENT

6LA15

Rivet, Flat, 1/16 Dia, 3/8 L, PK1000

INCH
SHEET

Solid Rivet

1 of 1