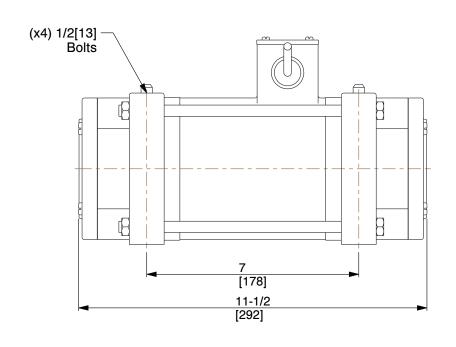

## NOTES:

- 1. VIBRATOR TYPE: Heavy Duty
- 2. BEARING TYPE: Prelubricated
- 3. STANDARDS: ASTM and ASME 4. FORCE: Mechanically Adjustable
- 5. MOUNTING POSITION: Universal
- 6. MOUNTING PLATE: Sold Separately
  7. ENCLOSURE: Totally Enclosed Non-Ventilated
- 8. DUTY: Continuous Only at Certain Force Settings, Intermittent Duty at Maximum Force Settings