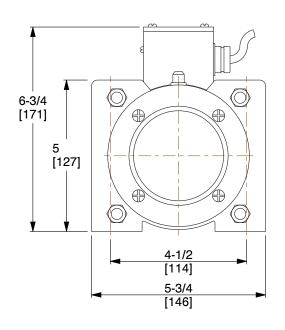

## NOTES:

- 1. VIBRATOR TYPE: Heavy Duty
- 2. BEARING TYPE: Prelubricated
- 3. STANDARDS: ASTM and ASME 4. FORCE: Mechanically Adjustable
- 5. MOUNTING POSITION: Universal
- 6. MOUNTING PLATE: Sold Separately
  7. ENCLOSURE: Totally Enclosed Non-Ventilated
- 8. DUTY: Continuous Only at Certain Force Settings, Intermittent Duty at Maximum Force Settings