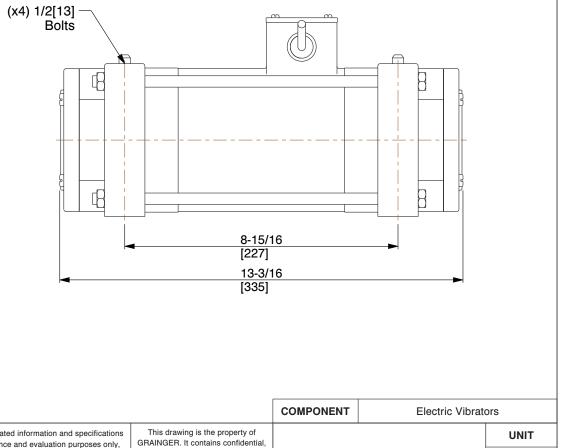

| <b>GRAINGER</b>  |                                                                                                              | This file and any associated information and specifications are provided for reference and evaluation purposes only,    | This drawing is the property of GRAINGER. It contains confidential,                                                                      |        |                                              |       | UNIT      |
|------------------|--------------------------------------------------------------------------------------------------------------|-------------------------------------------------------------------------------------------------------------------------|------------------------------------------------------------------------------------------------------------------------------------------|--------|----------------------------------------------|-------|-----------|
|                  | 100 Grainger Parkway, Lake Forest, Illinois 60045-5201<br>1-(800) GRAINGER, 1-(800) 472-4643, (847) 535-1000 | and is subject to change without notice. Grainger makes<br>no representations, warranties or guarantees as to the       | proprietary information that is<br>GRAINGER property. Do not disclose<br>to or duplicate for others except<br>as authorized by GRAINGER. |        | 6L736                                        |       | INCH [MM] |
|                  |                                                                                                              | appropriateness, accuracy, completeness, or suitability<br>for any purpose, of the file, information or specifications. |                                                                                                                                          |        | ELECTRIC VIBRATOR, 3.50A, 115VAC,<br>1-PHASE | SHEET |           |
| www.grainger.com | You are solely responsible for the use of the file,<br>information or specifications.                        | SCALE                                                                                                                   | 0.318                                                                                                                                    | 1 of 1 |                                              |       |           |