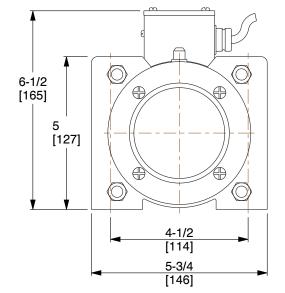

| <b>GRAINGER</b>  |                                                                                                              | This file and any associated information and specifications are provided for reference and evaluation purposes only,    | This drawing is the property of GRAINGER. It contains confidential,                                                                      |        |                                              |       | UNIT      |
|------------------|--------------------------------------------------------------------------------------------------------------|-------------------------------------------------------------------------------------------------------------------------|------------------------------------------------------------------------------------------------------------------------------------------|--------|----------------------------------------------|-------|-----------|
|                  | 100 Grainger Parkway, Lake Forest, Illinois 60045-5201<br>1-(800) GRAINGER, 1-(800) 472-4643, (847) 535-1000 | and is subject to change without notice. Grainger makes<br>no representations, warranties or guarantees as to the       | proprietary information that is<br>GRAINGER property. Do not disclose<br>to or duplicate for others except<br>as authorized by GRAINGER. |        | 6L736                                        |       | INCH [MM] |
|                  |                                                                                                              | appropriateness, accuracy, completeness, or suitability<br>for any purpose, of the file, information or specifications. |                                                                                                                                          |        | ELECTRIC VIBRATOR, 3.50A, 115VAC,<br>1-PHASE | SHEET |           |
| www.grainger.com | You are solely responsible for the use of the file,<br>information or specifications.                        | SCALE                                                                                                                   | 0.318                                                                                                                                    | 1 of 1 |                                              |       |           |