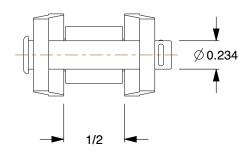

SCALE

1.73

6L521

COMPONENT

Offset Link: Offset, Heavy Conveyor Chains For Chain, C2060H, 1 1/2 in Pitch, Steel, ANSI

Offset Link

UNIT

INCH