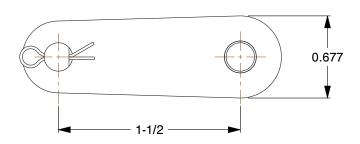

SCALE

1.73

6L521

COMPONENT

Offset Link: Offset, Heavy Conveyor Chains For Chain, C2060H, 1 1/2 in Pitch, Steel, ANSI

Offset Link

UNIT

INCH