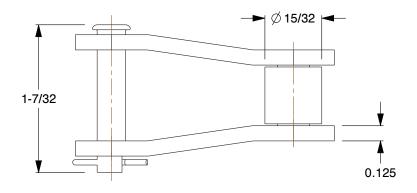

SCALE

1.73

6L521

COMPONENT

Offset Link: Offset, Heavy Conveyor Chains For Chain, C2060H, 1 1/2 in Pitch, Steel, ANSI

Offset Link

UNIT

INCH