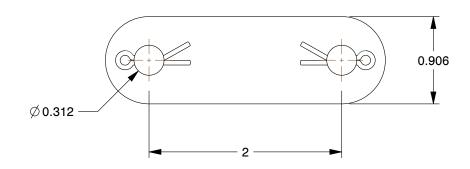

1.00

6L518

COMPONENT

Connecting Link: Connecting, Heavy Conveyor Chains For Chain, C2080H, 2 in Pitch, Steel

Connecting Link UNIT

INCH

SHEET

1 of 1