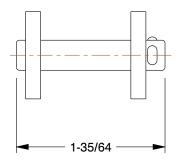

1.00

6L518

COMPONENT

Connecting Link: Connecting, Heavy Conveyor Chains For Chain, C2080H, 2 in Pitch, Steel

Connecting Link UNIT

INCH

SHEET

1 of 1