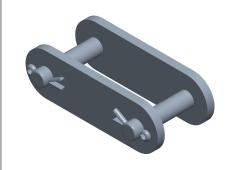

1.00

6L518

COMPONENT

Connecting Link: Connecting, Heavy Conveyor Chains For Chain, C2080H, 2 in Pitch, Steel

Connecting Link UNIT

INCH

SHEET

1 of 1