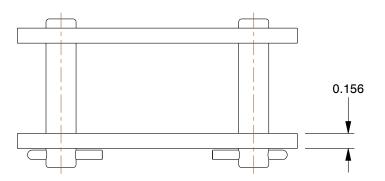

1.00

6L518

COMPONENT

Connecting Link: Connecting, Heavy Conveyor Chains For Chain, C2080H, 2 in Pitch, Steel

Connecting Link UNIT

INCH

SHEET

1 of 1