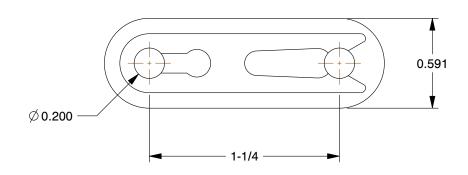

1.58

COMPONENT

Connecting Link

6L516

Connecting Link: Connecting, Std Conveyor Chains For Chain, C2050, 1 1/4 in Pitch, Steel

INCH

SHEET

1 of 1