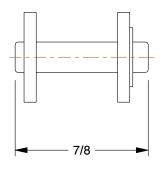

1.58

COMPONENT

Connecting Link

6L516

Connecting Link: Connecting, Std Conveyor Chains For Chain, C2050, 1 1/4 in Pitch, Steel

INCH

SHEET

1 of 1