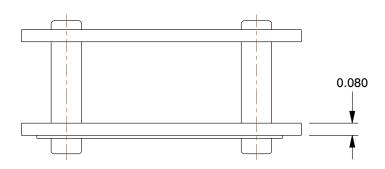

1.58

COMPONENT

Connecting Link

6L516

Connecting Link: Connecting, Std Conveyor Chains For Chain, C2050, 1 1/4 in Pitch, Steel

INCH

SHEET

1 of 1