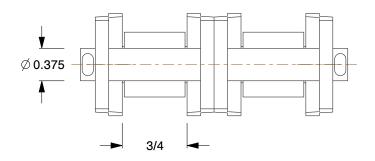

0.60

6L510

Offset Link: For Std Roller Chains, 100, Double Strand, 1 1/4 in Pitch, 3/4 in Roller Dia

| UNIT  |
|-------|
| INCH  |
| SHEET |

Offset Link

1 of 1