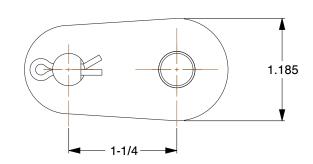

0.60

6L510

Offset Link: For Std Roller Chains, 100, Double Strand, 1 1/4 in Pitch, 3/4 in Roller Dia

| UNIT  |
|-------|
| INCH  |
| SHEET |

Offset Link

1 of 1