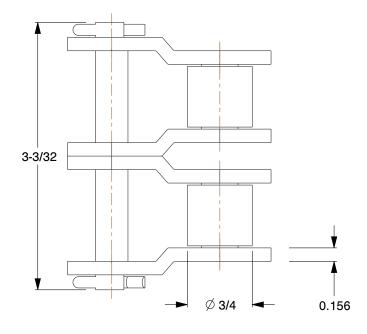

0.60

6L510

Offset Link: For Std Roller Chains, 100, Double Strand, 1 1/4 in Pitch, 3/4 in Roller Dia

| UNIT  |
|-------|
| INCH  |
| SHEET |

Offset Link

1 of 1