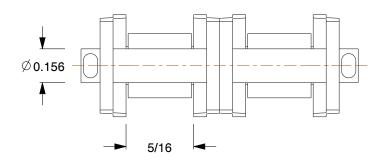

SCALE

0.60

COMPONENT

Offset Link

6L506

Offset Link: For Std Roller Chains, 40, Double Strand, 1/2 in Pitch, Steel, 5 PK INCH

SHEET

1 of 1