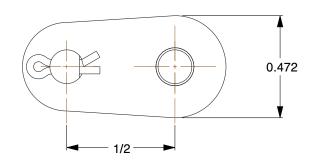

SCALE

0.60

COMPONENT

Offset Link

6L506

Offset Link: For Std Roller Chains, 40, Double Strand, 1/2 in Pitch, Steel, 5 PK INCH

SHEET

1 of 1