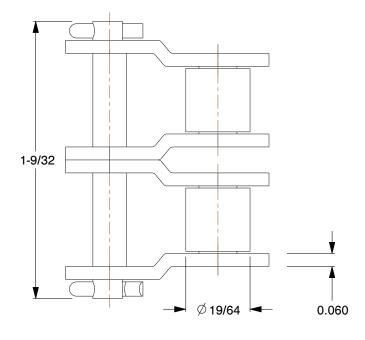

SCALE

0.60

COMPONENT

Offset Link

6L506

Offset Link: For Std Roller Chains, 40, Double Strand, 1/2 in Pitch, Steel, 5 PK INCH

SHEET

1 of 1