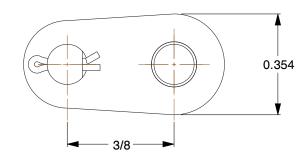

0.60

COMPONENT

Offset Link

6L505

Offset Link: For Std Roller Chains, 35, Double Strand, 3/8 in Pitch, Steel, 5 PK

UNIT INCH

SHEET

1 of 1