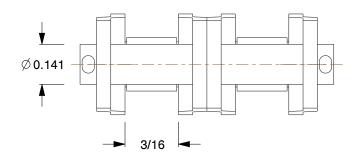

0.60

COMPONENT

Offset Link

6L505

Offset Link: For Std Roller Chains, 35, Double Strand, 3/8 in Pitch, Steel, 5 PK

UNIT INCH

SHEET

1 of 1