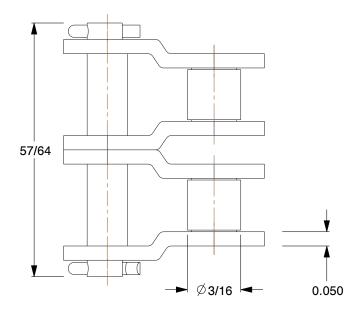

0.60

COMPONENT

Offset Link

6L505

Offset Link: For Std Roller Chains, 35, Double Strand, 3/8 in Pitch, Steel, 5 PK

UNIT INCH

SHEET

1 of 1