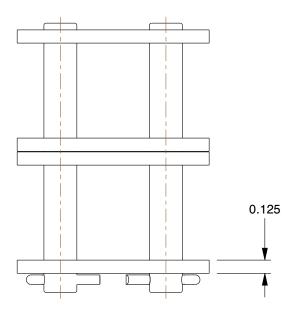

1.10

COMPONENT

Connecting Link

6L503

Connecting Link: For Std Roller Chains, 80, Double Strand, 1 in Pitch, 5/8 in Roller Dia

INCH

SHEET

1 of 1