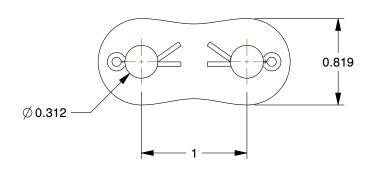

1.10

COMPONENT

Connecting Link

6L503

Connecting Link: For Std Roller Chains, 80, Double Strand, 1 in Pitch, 5/8 in Roller Dia

INCH

SHEET

1 of 1