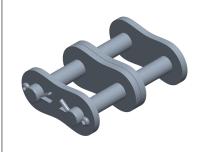

1.10

COMPONENT

Connecting Link

6L503

Connecting Link: For Std Roller Chains, 80, Double Strand, 1 in Pitch, 5/8 in Roller Dia

INCH

SHEET

1 of 1