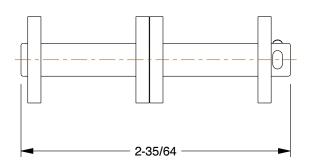

1.10

COMPONENT

Connecting Link

6L503

Connecting Link: For Std Roller Chains, 80, Double Strand, 1 in Pitch, 5/8 in Roller Dia

INCH

SHEET

1 of 1