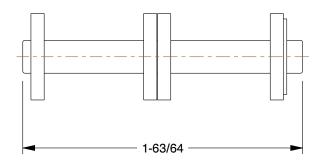

## COMPONENT

Connecting Link

## 6L502

Connecting Link: For Std Roller Chains, 60, Double Strand, 3/4 in Pitch, Steel, 5 PK INCH

SHEET

1 of 1