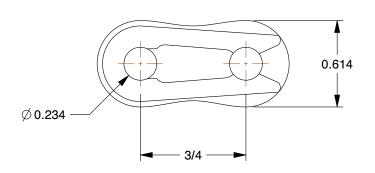

## COMPONENT

Connecting Link

## 6L502

Connecting Link: For Std Roller Chains, 60, Double Strand, 3/4 in Pitch, Steel, 5 PK INCH

SHEET

1 of 1