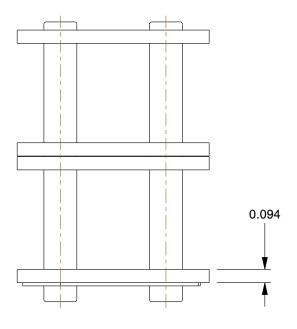

## COMPONENT

Connecting Link

## 6L502

Connecting Link: For Std Roller Chains, 60, Double Strand, 3/4 in Pitch, Steel, 5 PK INCH

SHEET

1 of 1