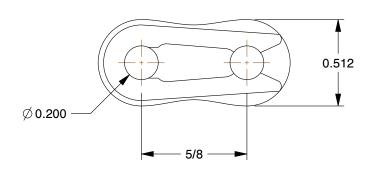

## COMPONENT

Connecting Link

## 6L501

Connecting Link: For Std Roller Chains, 50, Double Strand, 5/8 in Pitch, Steel, 5 PK INCH

SHEET 1 of 1