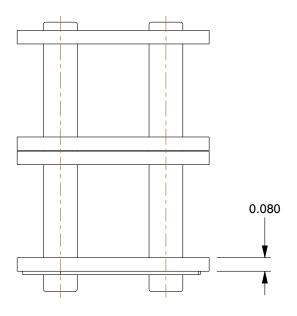

## COMPONENT

Connecting Link

## 6L501

Connecting Link: For Std Roller Chains, 50, Double Strand, 5/8 in Pitch, Steel, 5 PK INCH

SHEET 1 of 1