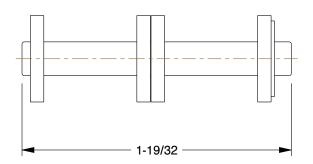

## COMPONENT

Connecting Link

## 6L501

Connecting Link: For Std Roller Chains, 50, Double Strand, 5/8 in Pitch, Steel, 5 PK INCH

SHEET 1 of 1