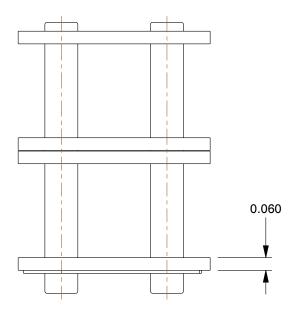

## COMPONENT

Connecting Link

## 6L500

Connecting Link: For Std Roller Chains, 40, Double Strand, 1/2 in Pitch, Steel, 5 PK INCH

SHEET

1 of 1