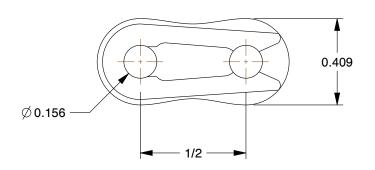

## COMPONENT

Connecting Link

## 6L500

Connecting Link: For Std Roller Chains, 40, Double Strand, 1/2 in Pitch, Steel, 5 PK INCH

SHEET

1 of 1