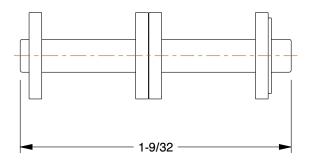

## COMPONENT

Connecting Link

## 6L500

Connecting Link: For Std Roller Chains, 40, Double Strand, 1/2 in Pitch, Steel, 5 PK INCH

SHEET

1 of 1