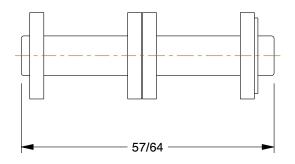

2.93

COMPONENT

Connecting Link

6L499

Connecting Link: For Std Roller Chains, 35, Double Strand, 3/8 in Pitch, Steel, 5 PK INCH
SHEET

1 of 1