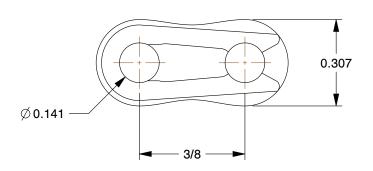

2.93

COMPONENT

Connecting Link

6L499

Connecting Link: For Std Roller Chains, 35, Double Strand, 3/8 in Pitch, Steel, 5 PK INCH
SHEET

1 of 1