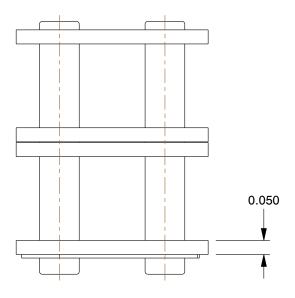

2.93

COMPONENT

Connecting Link

6L499

Connecting Link: For Std Roller Chains, 35, Double Strand, 3/8 in Pitch, Steel, 5 PK INCH
SHEET

1 of 1