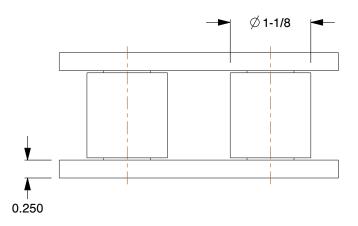

6L498

COMPONENT

Roller Link: For Std Roller Chains, 160, Single Strand, 2 in Pitch, 1 1/8 in Roller Dia

| Roller Link             |        |
|-------------------------|--------|
|                         | UNIT   |
| 160, Single<br>ller Dia | INCH   |
|                         | SHEET  |
|                         | 1 of 1 |