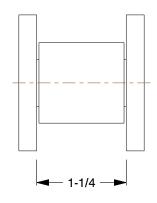

6L498

COMPONENT

Roller Link: For Std Roller Chains, 160, Single Strand, 2 in Pitch, 1 1/8 in Roller Dia

| Roller Link             |        |
|-------------------------|--------|
|                         | UNIT   |
| 160, Single<br>ller Dia | INCH   |
|                         | SHEET  |
|                         | 1 of 1 |