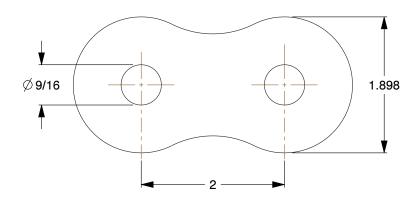

6L498

COMPONENT

Roller Link: For Std Roller Chains, 160, Single Strand, 2 in Pitch, 1 1/8 in Roller Dia

| Roller Link             |        |
|-------------------------|--------|
|                         | UNIT   |
| 160, Single<br>ller Dia | INCH   |
|                         | SHEET  |
|                         | 1 of 1 |