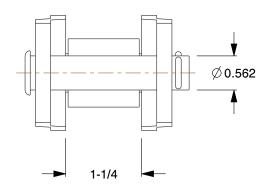

SCALE

1.73

6L495

COMPONENT

INCH

Offset Link

Offset Link: For Std Roller Chains, 160, Single Strand, 2 in Pitch, 1 1/8 in Roller Dia

SHEET 1 of 1