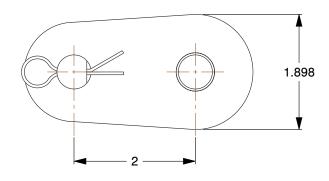

SCALE

1.73

6L495

COMPONENT

INCH

Offset Link

Offset Link: For Std Roller Chains, 160, Single Strand, 2 in Pitch, 1 1/8 in Roller Dia

SHEET 1 of 1