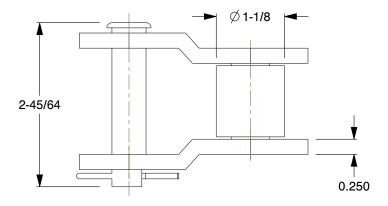

SCALE

1.73

6L495

COMPONENT

INCH

Offset Link

Offset Link: For Std Roller Chains, 160, Single Strand, 2 in Pitch, 1 1/8 in Roller Dia

SHEET 1 of 1