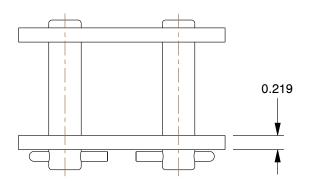

0.65

COMPONENT

Connecting Link

6L491

Connecting Link: For Std Roller Chains, 140, Single Strand, 1 3/4 in Pitch, 1 in Roller Dia

INCH

SHEET

1 of 1