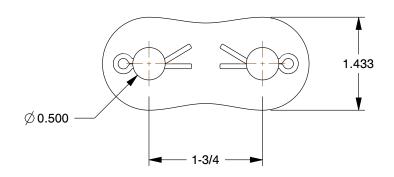

0.65

COMPONENT

Connecting Link

6L491

Connecting Link: For Std Roller Chains, 140, Single Strand, 1 3/4 in Pitch, 1 in Roller Dia

INCH

SHEET

1 of 1