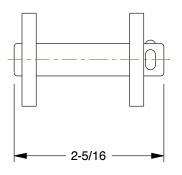

0.65

COMPONENT

Connecting Link

6L491

Connecting Link: For Std Roller Chains, 140, Single Strand, 1 3/4 in Pitch, 1 in Roller Dia

INCH

SHEET

1 of 1