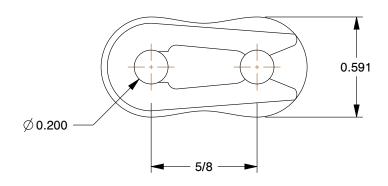

6L095

COMPONENT

Connecting Link: For Stainless Steel Roller Chains, 50, Single Strand, 5/8 in Pitch, 5 PK

Connecting Link
UNIT

INCH

SHEET

1 of 1