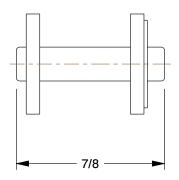

6L095

COMPONENT

Connecting Link: For Stainless Steel Roller Chains, 50, Single Strand, 5/8 in Pitch, 5 PK

Connecting Link
UNIT

INCH

SHEET

1 of 1