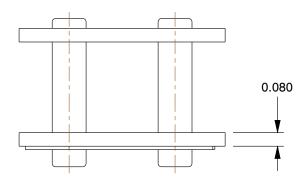

6L095

COMPONENT

Connecting Link: For Stainless Steel Roller Chains, 50, Single Strand, 5/8 in Pitch, 5 PK

Connecting Link
UNIT

INCH

SHEET

1 of 1