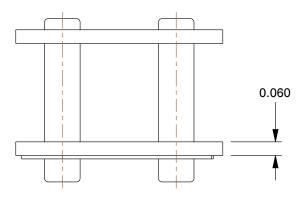

2.29

COMPONENT

Connecting Link

6L091

Connecting Link: For Nickel-Plated Steel Roller Chains, 40, Single Strand, Steel, 5 PK INCH

SHEET

1 of 1