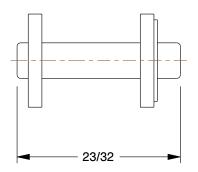

2.29

COMPONENT

Connecting Link

6L091

Connecting Link: For Nickel-Plated Steel Roller Chains, 40, Single Strand, Steel, 5 PK INCH

SHEET

1 of 1