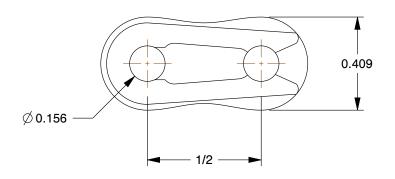

2.29

COMPONENT

Connecting Link

6L091

Connecting Link: For Nickel-Plated Steel Roller Chains, 40, Single Strand, Steel, 5 PK INCH

SHEET

1 of 1