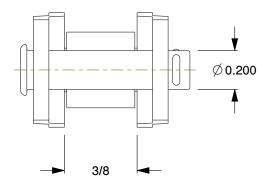

6L086

COMPONENT

Offset Link: For Stainless Steel Roller Chains, 50, Single Strand, 5/8 in Pitch, Plain, 5 PK

Offset Link

UNIT

INCH

SHEET

ain, 5 PK