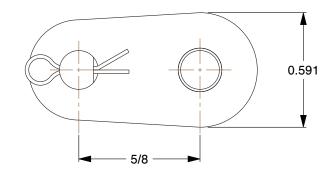

6L086

COMPONENT

Offset Link: For Stainless Steel Roller Chains, 50, Single Strand, 5/8 in Pitch, Plain, 5 PK

Offset Link

UNIT

INCH

SHEET

ain, 5 PK