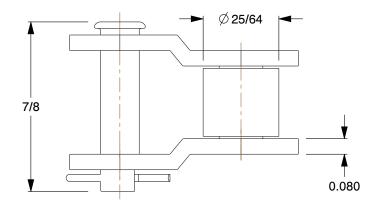

6L086

COMPONENT

Offset Link: For Stainless Steel Roller Chains, 50, Single Strand, 5/8 in Pitch, Plain, 5 PK

Offset Link

UNIT

INCH

SHEET

ain, 5 PK