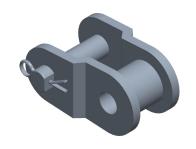

6L086

COMPONENT

Offset Link: For Stainless Steel Roller Chains, 50, Single Strand, 5/8 in Pitch, Plain, 5 PK

Offset Link

UNIT

INCH

SHEET

ain, 5 PK