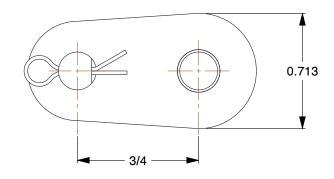

SCALE

1.73

COMPONENT

Offset Link

6L084

Offset Link: For Nickel-Plated Steel Roller Chains, 60, Single Strand, 3/4 in Pitch, 5 PK

INCH

SHEET