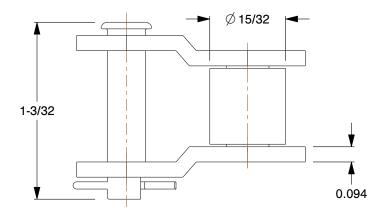

SCALE

1.73

COMPONENT

Offset Link

6L084

Offset Link: For Nickel-Plated Steel Roller Chains, 60, Single Strand, 3/4 in Pitch, 5 PK

INCH

SHEET