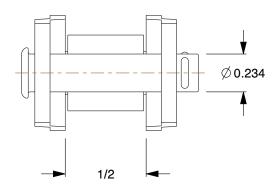

SCALE

1.73

COMPONENT

Offset Link

6L084

Offset Link: For Nickel-Plated Steel Roller Chains, 60, Single Strand, 3/4 in Pitch, 5 PK

INCH

SHEET