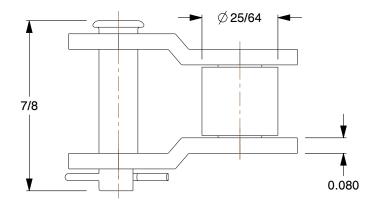

| COMPONENT                                                                                    | Offset Link |        |
|----------------------------------------------------------------------------------------------|-------------|--------|
| 6L083                                                                                        |             | UNIT   |
|                                                                                              |             | INCH   |
| Offset Link: For Nickel-Plated Steel Roller<br>Chains, 50, Single Strand, 5/8 in Pitch, 5 PK |             | SHEET  |
|                                                                                              |             | 1 of 1 |