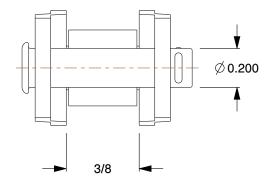

| COMPONENT                                                                                    | Offset Link |        |
|----------------------------------------------------------------------------------------------|-------------|--------|
| 6L083                                                                                        |             | UNIT   |
|                                                                                              |             | INCH   |
| Offset Link: For Nickel-Plated Steel Roller<br>Chains, 50, Single Strand, 5/8 in Pitch, 5 PK |             | SHEET  |
|                                                                                              |             | 1 of 1 |