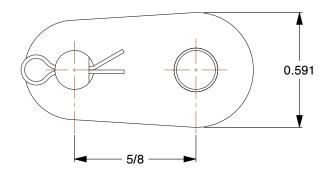

| COMPONENT                                                                                    | Offset Link |        |
|----------------------------------------------------------------------------------------------|-------------|--------|
| 6L083                                                                                        |             | UNIT   |
|                                                                                              |             | INCH   |
| Offset Link: For Nickel-Plated Steel Roller<br>Chains, 50, Single Strand, 5/8 in Pitch, 5 PK |             | SHEET  |
|                                                                                              |             | 1 of 1 |