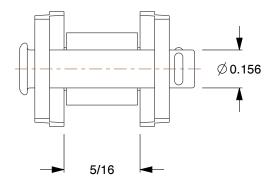

SCALE

1.73

COMPONENT

Offset Link

6L082

Offset Link: For Nickel-Plated Steel Roller Chains, 40, Single Strand, 1/2 in Pitch, 5 PK

INCH

SHEET