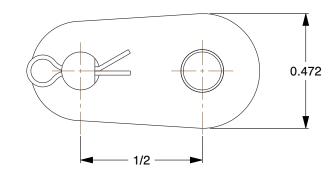

SCALE

1.73

COMPONENT

Offset Link

6L082

Offset Link: For Nickel-Plated Steel Roller Chains, 40, Single Strand, 1/2 in Pitch, 5 PK

INCH

SHEET