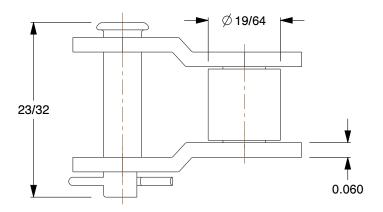

SCALE

1.73

COMPONENT

Offset Link

6L082

Offset Link: For Nickel-Plated Steel Roller Chains, 40, Single Strand, 1/2 in Pitch, 5 PK

INCH

SHEET