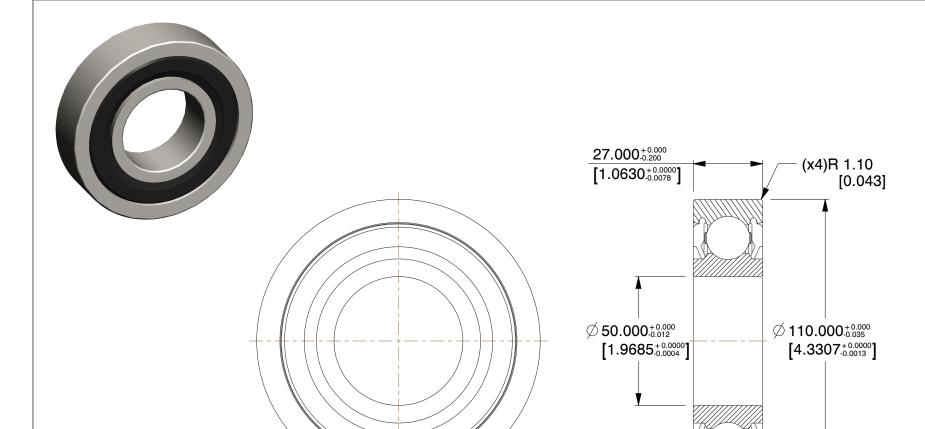

## **NOTES:**

1. MATERIAL: Steel 2. ABEC TOLERANCE: 1

3. TYPE: Double Sealed 4. ITEM: Radial Ball Bearing

5. LUBRICATION: SRI#2 Grease 6. TEMP. RANGE: -20°F to 250°F

7. STATIC LOAD CAPACITY: 8,600Lb.

8. DYNAMIC LOAD CAPACITY: 13,900Lb.

9. SHIELD MATERIAL: Rust-Resistant Metal

100 Grainger Parkway, Lake Forest, Illinois 60045-5201 1-(800) GRAINGER, 1-(800) 472-4643, (847) 535-1000 www.grainger.com

This file and any associated information and specifications are provided for reference and evaluation purposes only, and is subject to change without notice. Grainger makes no representations, warranties or guarantees as to the appropriateness, accuracy, completeness, or suitability for any purpose, of the file, information or specifications. You are solely responsible for the use of the file, information or specifications.

0.68

COMPONENT

Radial Ball Bearing

6L059

50 x 110 x 27 Radial Bearing, Double Seal, 50mm Bore Dia

MM SHEET

UNIT

1 of 1