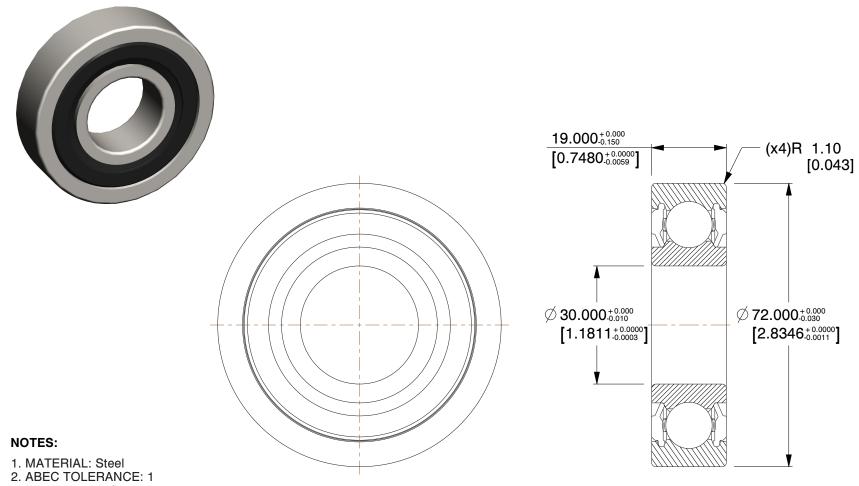

- 3. TYPE: Double Sealed
- 4. ITEM: Radial Ball Bearing5. LUBRICATION: SRI#2 Grease
- 6. STATIC LOAD CAPACITY: 3,400Lb.
- 7. TEMP. RANGE: -20°F to 250°F
- 8. DYNAMIC LOAD CAPACITY: 6,000Lb.
- 9. SEAL MATERIAL: Synthetic Rubber Molded to a Steel Plate

SCALE

1.04

6L055

COMPONENT

30 x 72 x 19 Radial Bearing, Double Seal, 30mm Bore Dia

Radial Ball Bearing

MM SHEET

1 of 1