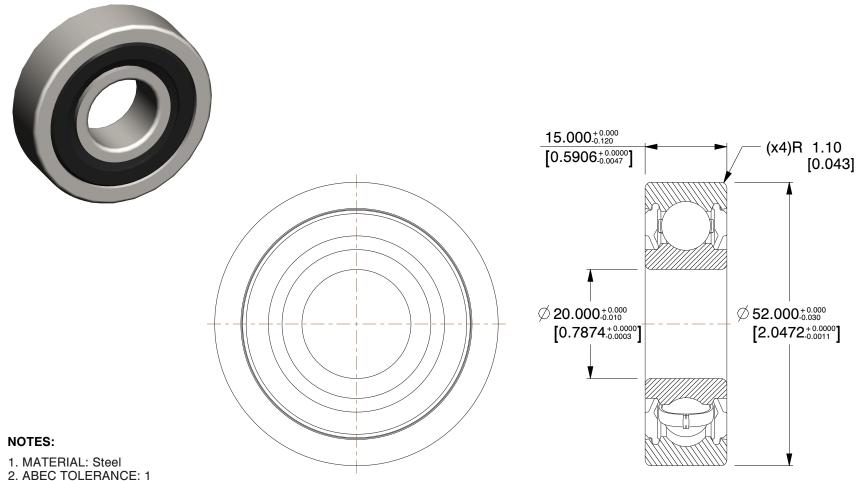

3. TYPE: Double Sealed

4. ITEM: Radial Ball Bearing 5. LUBRICATION: SRI#2 Grease

6. STATIC LOAD CAPACITY: 1,770Lb.

7. TEMP. RANGE: -20°F to 250°F

8. DYNAMIC LOAD CAPACITY: 3.600Lb.

9. SEAL MATERIAL: Synthetic Rubber Molded to a Steel Plate

1.44

6L053

COMPONENT

20 x 52 x 15 Radial Bearing, Double S 20mm Bore Dia

| Radial Ball Bearing    |        |
|------------------------|--------|
|                        | UNIT   |
| 3                      | MM     |
| g, Double Seal,<br>Dia | SHEET  |
|                        | 1 of 1 |