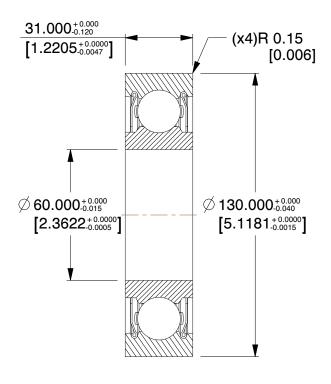

SCALE

0.58

COMPONENT

Radial Ball Bearing

6L044

60 x 130 x 31 Radial Bearing, Double Shield, 60mm Bore MM SHEET

UNIT

1 of 1