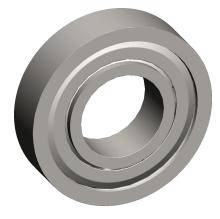

## **NOTES:**

1. MATERIAL: Steel
2. ABEC TOLERANCE: 1

3. TYPE: Double Shielded 4. ITEM: Radial Ball Bearing

5. LUBRICATION: SRI#2 Grease 6. TEMP. RANGE: -20°F to 250°F

7. STATIC LOAD CAPACITY: 11,700Lb.

8. DYNAMIC LOAD CAPACITY: 18,400Lb.

SCALE

0.58

COMPONENT

Radial Ball Bearing

6L044

60 x 130 x 31 Radial Bearing, Double Shield, 60mm Bore MM SHEET

UNIT

1 of 1