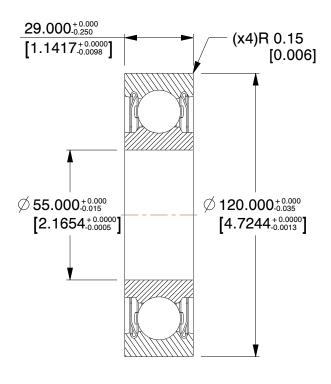

## NOTES:

1. MATERIAL: Steel 2. ABEC TOLERANCE: 1 3. TYPE: Double Shielded

4. ITEM: Radial Ball Bearing

5. LUBRICATION: SRI#2 Grease 6. TEMP. RANGE: -20°F to 250°F

7. STATIC LOAD CAPACITY: 10,100Lb.

8. DYNAMIC LOAD CAPACITY: 16,100Lb.

9. SHIELD MATERIAL: Rust-Resistant Metal

100 Grainger Parkway, Lake Forest, Illinois 60045-5201 1-(800) GRAINGER, 1-(800) 472-4643, (847) 535-1000 www.grainger.com

This file and any associated information and specifications are provided for reference and evaluation purposes only, and is subject to change without notice. Grainger makes no representations, warranties or guarantees as to the appropriateness, accuracy, completeness, or suitability for any purpose, of the file, information or specifications. You are solely responsible for the use of the file, information or specifications.

0.63

|                                                       | riadiai Bali Boaring |        |
|-------------------------------------------------------|----------------------|--------|
|                                                       |                      | UNIT   |
| 6L043                                                 |                      | MM     |
| 5 x 120 x 29 Radial Ball Bearing, E<br>Shielded, 55mm | <b>3</b> ,           | SHEET  |
|                                                       | əlded, 55mm          | 1 of 1 |

Radial Ball Bearing