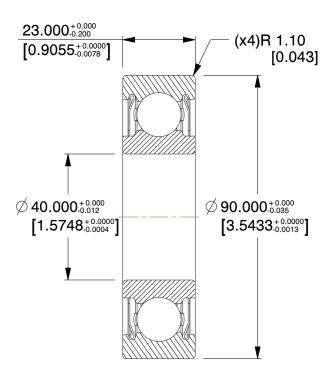

0.83

COMPONENT

Radial Ball Bearing

6L040

40 x 90 x 23 Radial Bearing, Double Shield, 40mm Bore MM SHEET

1 of 1