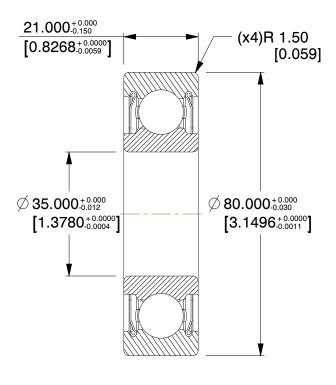

0.94

COMPONENT

Radial Ball Bearing

6L039

35 x 80 x 21 Radial Bearing, Double Shield, 35mm Bore MM SHEET

1 of 1