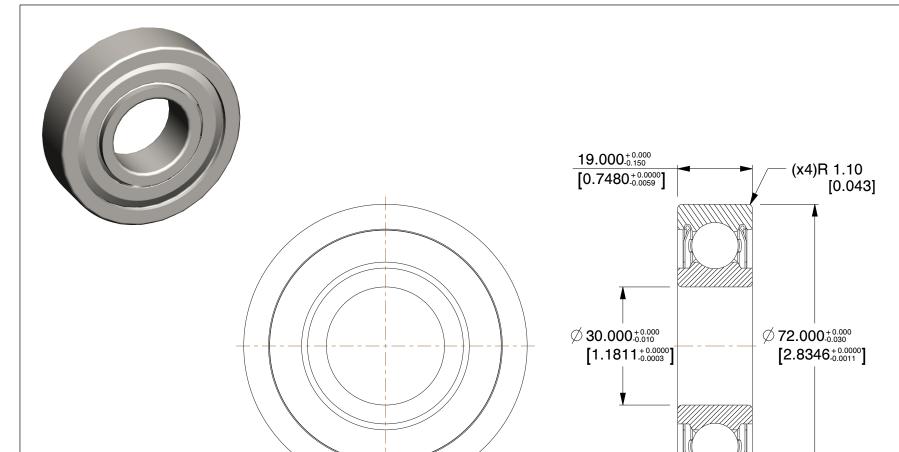

## **NOTES:**

MATERIAL: Steel
ABEC TOLERANCE: 1
TYPE: Double Shielded

4. ITEM: Radial Ball Bearing

5. LUBRICATION: SRI#2 Grease 6. TEMP. RANGE: -20°F to 250°F

7. STATIC LOAD CAPACITY: 3,400Lb. 8. DYNAMIC LOAD CAPACITY: 6,000Lb.

9. SHIELD MATERIAL: Rust-Resistant Metal

100 Grainger Parkway, Lake Forest, Illinois 60045-5201 1-(800) GRAINGER, 1-(800) 472-4643, (847) 535-1000 www.grainger.com This file and any associated information and specifications are provided for reference and evaluation purposes only, and is subject to change without notice. Grainger makes no representations, warranties or guarantees as to the appropriateness, accuracy, completeness, or suitability for any purpose, of the file, information or specifications. You are solely responsible for the use of the file, information or specifications.

This drawing is the property of GRAINGER. It contains confidential, proprietary information that is GRAINGER property. Do not disclose to or duplicate for others except as authorized by GRAINGER.

SCALE

1.04

COMPONENT

Radial Ball Bearing

6L038

30 x 72 x 19 Radial Bearing, Double Shield, 30mm Bore MM SHEET

1 of 1