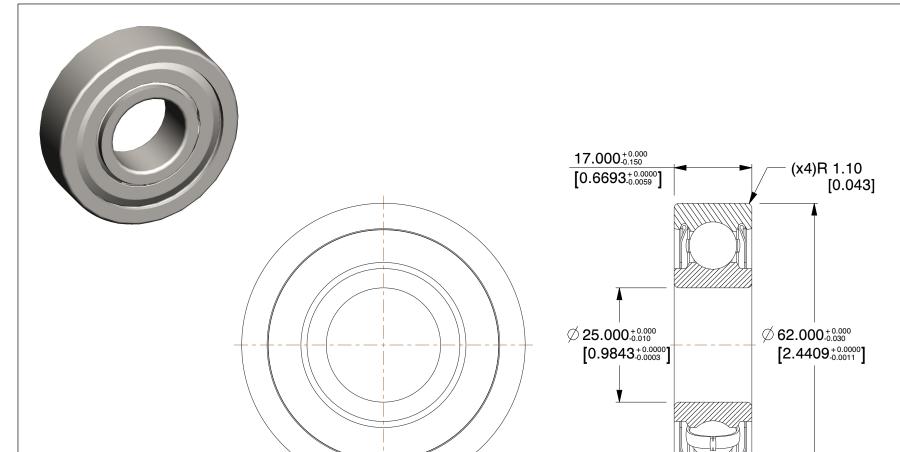

## **NOTES:**

1. MATERIAL: Steel
2. ABEC TOLERANCE: 1

3. TYPE: Double Shielded 4. ITEM: Radial Ball Bearing

5. LUBRICATION: SRI#2 Grease

6. TEMP. RANGE: -20°F to 250°F

7. STATIC LOAD CAPACITY: 2,460Lb. 8. DYNAMIC LOAD CAPACITY: 4,750Lb.

9. SHIELD MATERIAL: Rust-Resistant Metal

100 Grainger Parkway, Lake Forest, Illinois 60045-5201 1-(800) GRAINGER, 1-(800) 472-4643, (847) 535-1000 www.grainger.com This file and any associated information and specifications are provided for reference and evaluation purposes only, and is subject to change without notice. Grainger makes no representations, warranties or guarantees as to the appropriateness, accuracy, completeness, or suitability for any purpose, of the file, information or specifications. You are solely responsible for the use of the file, information or specifications.

1.21

COMPONENT

Radial Ball Bearing

6L037

25 x 62 x 17 Radial Bearing, Double Shield, 25mm Bore MM SHEET

1 of 1