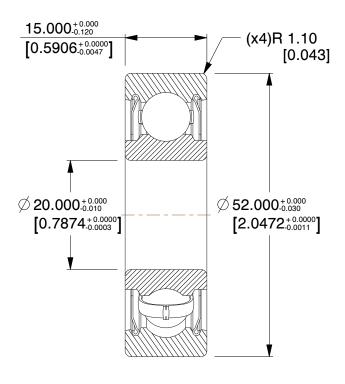

SCALE

1.44

COMPONENT

Radial Ball Bearing

6L036

20 x 52 x 15 Radial Bearing, Double Shield, 20mm Bore MM SHEET

1 of 1