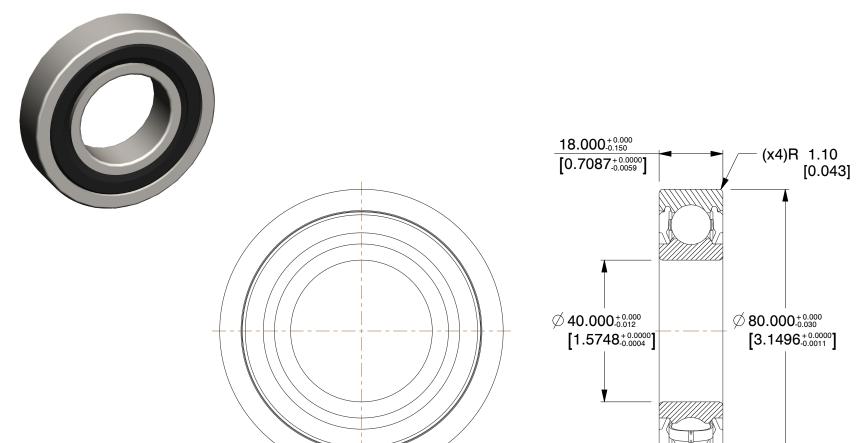

## NOTES:

1. MATERIAL: Steel
2. ABEC TOLERANCE: 1

3. TYPE: Double Sealed

4. ITEM: Radial Ball Bearing

5. LUBRICATION: SRI#2 Grease

6. STATIC LOAD CAPACITY: 4,000Lb.

7. TEMP. RANGE: -20°F to 250°F

8. DYNAMIC LOAD CAPACITY: 6,550Lb.

9. SEAL MATERIAL: Synthetic Rubber Molded to a Steel Plate

100 Grainger Parkway, Lake Forest, Illinois 60045-5201 1-(800) GRAINGER, 1-(800) 472-4643, (847) 535-1000 www.grainger.com This file and any associated information and specifications are provided for reference and evaluation purposes only, and is subject to change without notice. Grainger makes no representations, warranties or guarantees as to the appropriateness, accuracy, completeness, or suitability for any purpose, of the file, information or specifications. You are solely responsible for the use of the file, information or specifications.

0.94

6L030

COMPONENT

40 x 80 x 18 Radial Bearing, Double Seal, 40mm Bore Di

MM
SHEET

Radial Ball Bearing

1 of 1