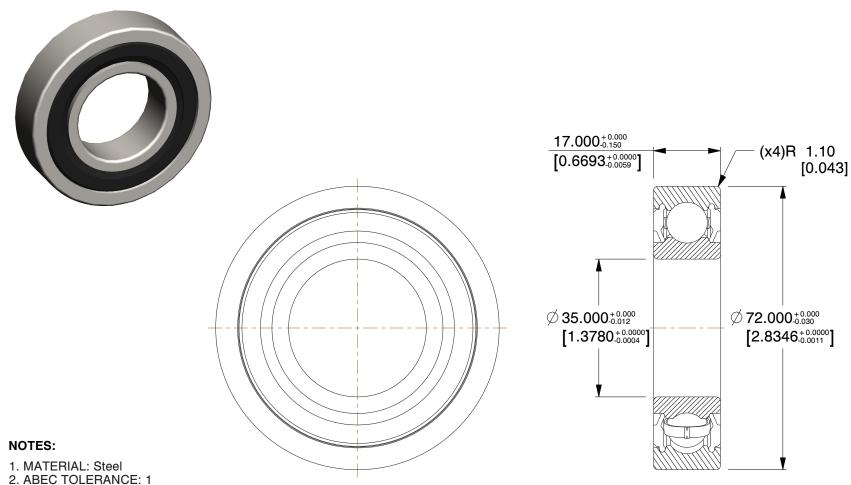

3. TYPE: Double Sealed

4. ITEM: Radial Ball Bearing

5. LUBRICATION: SRI#2 Grease

6. STATIC LOAD CAPACITY: 3,450Lb.

7. TEMP. RANGE: -20°F to 250°F

8. DYNAMIC LOAD CAPACITY: 5.750Lb.

9. SEAL MATERIAL: Synthetic Rubber Molded to a Steel Plate

SCALE

1.04

6L029

COMPONENT

35 x 72 x 17 Radial Bearing, Double Seal, 35mm Bore Di

Radial Ball Bearing

MM SHEET

1 of 1