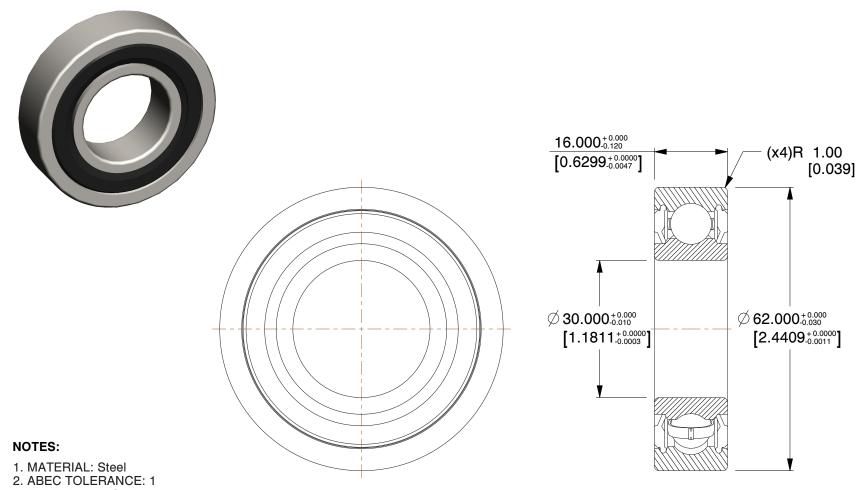

3. TYPE: Double Sealed

4. ITEM: Radial Ball Bearing 5. LUBRICATION: SRI#2 Grease

6. STATIC LOAD CAPACITY: 2,540Lb.

7. TEMP. RANGE: -20°F to 250°F

8. DYNAMIC LOAD CAPACITY: 4,400Lb.

9. SEAL MATERIAL: Synthetic Rubber Molded to a Steel Plate

1.21

6L028

COMPONENT

30 x 62 x 16 Radial Bearing, Double Sea 30mm Bore Di

| Radial Ball Bearing |        |
|---------------------|--------|
|                     | UNIT   |
| 3                   | MM     |
| g, Double Seal,     | SHEET  |
| Di                  | 1 of 1 |